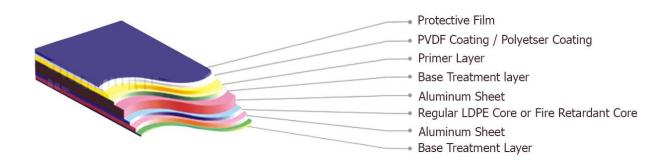

## ALUMINUM COMPOSITE PANEL TECHNICAL DATA SHEET

- Aluminum Skin Thickness: 0.12 mm 0.50mm
- Total panel thickness: 2mm 6mm
- Width: 1000mm, 1220mm, 1250mm, 1300mm, 1500mm (regular), 1550mm, 1575mm and 2000mm (maximum)
- Length: up to 6500mm
- Standard Size: 1500mm (width) x 4200mm (length)
- Surface Treatment: PVDF coating and PE coating.
- Main aluminum composite wall panel products: PE Coated ACP, PVDF coated ACP, Nano PVDF coated ACP, Mirror finish ACP, Brushed ACP, Wooden ACP, Granite ACP and Fireproof ACP.
- Non-Standard sizes and special colors are available depending on customers' offers.

Painting Source: PPG & BECKER

PE Core Material: Non-toxic and low-density Polyethylene / mineral core